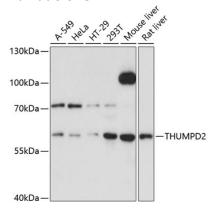

**Dilutions** 

WB 1:500 - 1:2000

**Validations** 

Western blot - THUMPD2 Polyclonal Antibody

Western blot analysis of extracts of various cell lines, using THUMPD2 Antibody at 1:3000 dilution.Secondary antibody: HRP Goat Anti-Rabbit IgG (H+L) at 1:10000

dilution.Lysates/proteins: 25ug per lane.Blocking buffer: 3% nonfat dry milk in TBST.Detection: ECL

Basic Kit .Exposure time: 10s.