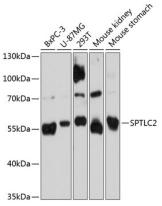

**Dilutions** 

WB 1:500 - 1:2000

**Validations** 

Western blot - SPTLC2 Polyclonal Antibody

Western blot analysis of extracts of various cell lines, using SPTLC2 Antibody at 1:3000 dilution. Secondary antibody: HRP Goat Anti-

Rabbit IgG (H+L) at 1:10000

dilution. Lysates/proteins: 25<br/>ug per lane. Blocking buffer: 3% nonfat dry milk in TBST.<br/>Detection: ECL

Basic Kit .Exposure time: 90s.