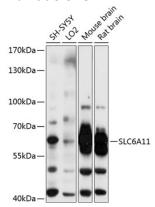

**Dilutions** 

WB 1:500 - 1:2000

**Validations** 

Western blot - SLC6A11 Polyclonal Antibody

Western blot analysis of extracts of various cell lines, using SLC6A11 antibody at 1:3000 dilution. Secondary antibody: HRP Goat Anti-

Rabbit IgG (H+L) at 1:10000

dilution. Lysates/proteins: 25<br/>ug per lane. Blocking buffer: 3% nonfat dry milk in TBST.<br/>Detection: ECL

Basic Kit .Exposure time: 5s.