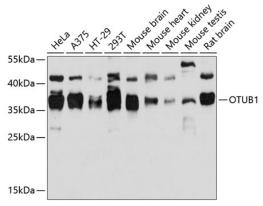

WB 1:500 - 1:2000

**Validations** 

Western blot - OTUB1 Polyclonal Antibody

Western blot analysis of extracts of various cell lines, using OTUB1 antibody at 1:3000 dilution. Secondary antibody: HRP Goat Anti-

Rabbit IgG (H+L) at 1:10000

dilution. Lysates/proteins: 25<br/>ug per lane. Blocking buffer: 3% nonfat dry milk in TBST.<br/>Detection: ECL

Basic Kit .Exposure time: 15s.