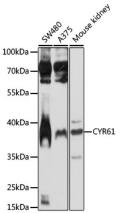

Ig Type

Rabbit IgG

**Applications** 

WB

**Dilutions** 

WB 1:1000 - 1:2000

**Validations** 

Western blot - CYR61 Polyclonal Antibody

Western blot analysis of extracts of various cell lines, using CYR61 antibody at 1:1000 dilution. Secondary antibody: HRP Goat Anti-Rabbit IgG (H+L) at 1:10000

dilution. Lysates/proteins: 25<br/>ug per lane. Blocking buffer: 3% nonfat dry milk in TBST.<br/>Detection: ECL

Enhanced Kit .Exposure time: 30s.