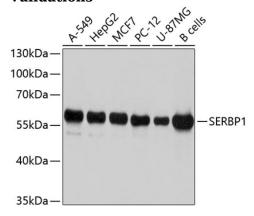

Ig Type

Rabbit IgG

**Applications** 

WB

**Dilutions** 

WB 1:500 - 1:1000

**Validations** 

Western blot - SERBP1 Polyclonal Antibody

Western blot analysis of extracts of various cell lines, using SERBP1 antibody at 1:1000 dilution. Secondary antibody: HRP Goat Anti-

Rabbit IgG (H+L) at 1:10000

dilution.Lysates/proteins: 25ug per lane.Blocking buffer: 3% nonfat dry milk in TBST.Detection: ECL

Basic Kit .Exposure time: 10s.