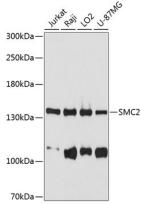

## Validations

Western blot - SMC2 Polyclonal Antibody

Western blot analysis of extracts of various cell lines, using SMC2 antibody at 1:1000 dilution.Secondary antibody: HRP Goat Anti-Rabbit IgG (H+L) at 1:10000 dilution.Lysates/proteins: 25ug per lane.Blocking buffer: 3% nonfat dry milk in TBST.Detection: ECL Basic Kit .Exposure time: 30s.