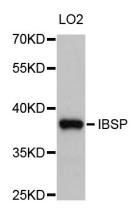

**Ig Type** 

Rabbit IgG

**Applications** 

WB

**Dilutions** 

WB 1:500 - 1:2000

**Validations** 

Western blot - IBSP Polyclonal Antibody

Western blot analysis of extracts of LO2 cells, using IBSP antibody at 1:1000 dilution. Secondary antibody: HRP Goat Anti-Rabbit IgG (H+L) at 1:10000 dilution. Lysates/proteins: 25ug per lane. Blocking buffer: 3% nonfat dry milk in TBST. Detection: ECL Basic Kit . Exposure time: 60s.