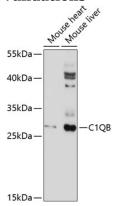

**Ig Type** 

Rabbit IgG

**Applications** 

WB, FC

**Dilutions** 

WB 1:500 - 1:1000 FC 1:20 - 1:50

**Validations** 

Western blot - C1QB Polyclonal Antibody

Western blot analysis of extracts of various cell lines, using C1QB antibody at 1:1000 dilution. Secondary antibody: HRP Goat Anti-Rabbit IgG (H+L) at 1:10000 dilution. Lysates/proteins: 25ug per lane. Blocking buffer: 3% nonfat dry milk in TBST. Detection: ECL

Enhanced Kit .Exposure time: 90s.