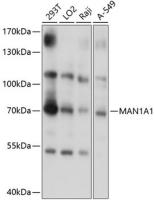

# Validations

Western blot - MAN1A1 Polyclonal Antibody

Western blot analysis of extracts of various cell lines, using MAN1A1 antibody at 1:1000 dilution.Secondary antibody: HRP Goat Anti-Rabbit IgG (H+L) at 1:10000 dilution.Lysates/proteins: 25ug per lane.Blocking buffer: 3% nonfat dry milk in TBST.Detection: ECL Basic Kit .Exposure time: 1s.