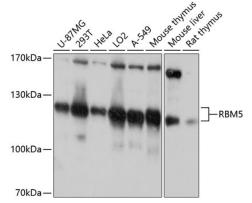

### Validations

Western blot - RBM5 Polyclonal Antibody

Western blot analysis of extracts of various cell lines, using RBM5 antibody at 1:1000 dilution.Secondary antibody: HRP Goat Anti-Rabbit IgG (H+L) at 1:10000 dilution.Lysates/proteins: 25ug per lane.Blocking buffer: 3% nonfat dry milk in TBST.Detection: ECL Basic Kit .Exposure time: 30s.