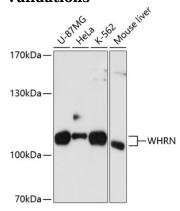

**Dilutions** 

WB 1:500 - 1:2000

**Validations** 

Western blot - WHRN Polyclonal Antibody

Western blot analysis of extracts of various cell lines, using WHRN antibody at 1:1000 dilution. Secondary antibody: HRP Goat Anti-Rabbit IgG (H+L) at 1:10000 dilution. Lysates/proteins: 25ug per lane. Blocking

buffer: 3% nonfat dry milk in TBST.Detection: ECL

Basic Kit .Exposure time: 90s.