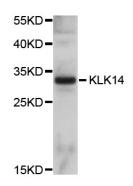

**Dilutions** 

WB 1:500 - 1:2000

**Validations** 

Mouse stomach

Western blot - KLK14 Polyclonal Antibody

Western blot analysis of extracts of mouse stomach, using KLK14 antibody at 1:1000 dilution.Secondary antibody: HRP Goat Anti-Rabbit IgG (H+L) at 1:10000

dilution.Lysates/proteins: 25ug per lane.Blocking buffer: 3% nonfat dry milk in TBST.Detection: ECL

Basic Kit .Exposure time: 10s.