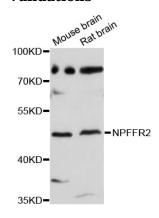

WB 1:500 - 1:2000

**Validations** 

Western blot - NPFFR2 Polyclonal Antibody

Western blot analysis of extracts of various cell lines, using NPFFR2 antibody at 1:3000 dilution. Secondary antibody: HRP Goat Anti-Rabbit IgG (H+L) at 1:10000

dilution. Lysates/proteins: 25ug per lane. Blocking buffer: 3% nonfat dry milk in TBST. Detection: ECL

Basic Kit .Exposure time: 90s.