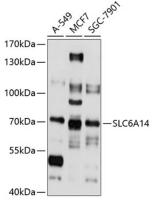

## Validations

Western blot - SLC6A14 Polyclonal Antibody

Western blot analysis of extracts of various cell lines, using SLC6A14 antibody at 1:1000 dilution.Secondary antibody: HRP Goat Anti-Rabbit IgG (H+L) at 1:10000 dilution.Lysates/proteins: 25ug per lane.Blocking buffer: 3% nonfat dry milk in TBST.Detection: ECL Basic Kit .Exposure time: 15s.