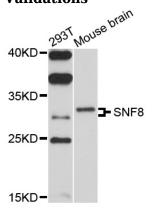

**Dilutions** 

WB 1:500 - 1:2000

**Validations** 

Western blot - SNF8 Polyclonal Antibody

Western blot analysis of extracts of various cell lines, using SNF8 antibody at 1:1000 dilution. Secondary antibody: HRP Goat Anti-Rabbit IgG (H+L) at 1:10000 dilution. Lysates/proteins: 25ug per lane. Blocking buffer: 3% nonfat dry milk in TBST. Detection: ECL

Basic Kit .Exposure time: 30s.