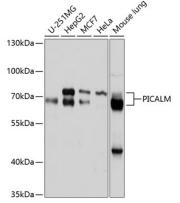

#### Validations

Western blot - PICALM Polyclonal Antibody

Western blot analysis of extracts of various cell lines, using PICALM antibody at 1:1000 dilution.Secondary antibody: HRP Goat Anti-Rabbit IgG (H+L) at 1:10000 dilution.Lysates/proteins: 25ug per lane.Blocking buffer: 3% nonfat dry milk in TBST.Detection: ECL Basic Kit .Exposure time: 10s.