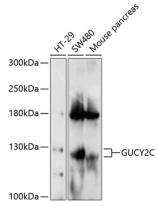

**Dilutions** 

WB 1:500 - 1:2000

**Validations** 

Western blot - GUCY2C Polyclonal Antibody

Western blot analysis of extracts of various cell lines, using GUCY2C antibody at 1:1000 dilution. Secondary antibody: HRP Goat Anti-Rabbit IgG (H+L) at 1:10000

dilution.Lysates/proteins: 25ug per lane.Blocking buffer: 3% nonfat dry milk in TBST.Detection: ECL

Enhanced Kit .Exposure time: 30s.