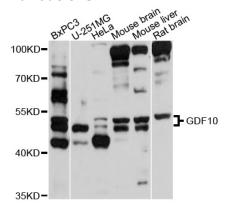

## **Validations**

Western blot - GDF10 Polyclonal Antibody

Western blot analysis of extracts of various cell lines, using GDF10 antibody at 1:1000 dilution. Secondary antibody: HRP Goat Anti-Rabbit IgG (H+L) at 1:10000

dilution. Lysates/proteins: 25<br/>ug per lane. Blocking buffer: 3% nonfat dry milk in TBST.<br/>Detection: ECL

Basic Kit .Exposure time: 10s.