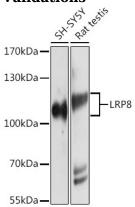

**Dilutions** 

WB 1:500 - 1:2000

**Validations** 

Western blot - LRP8 Polyclonal Antibody

Western blot analysis of extracts of various cell lines, using LRP8 antibody at 1:1000 dilution. Secondary antibody: HRP Goat Anti-Rabbit IgG (H+L) at 1:10000

dilution.Lysates/proteins: 25ug per lane.Blocking buffer: 3% nonfat dry milk in TBST.Detection: ECL

Basic Kit .Exposure time: 30s.