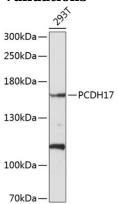

**Dilutions** 

WB 1:500 - 1:1000

**Validations** 

Western blot - PCDH17 Polyclonal Antibody

Western blot analysis of extracts of 293T cells, using PCDH17 antibody at 1:1000 dilution. Secondary antibody: HRP Goat Anti-Rabbit IgG (H+L) at 1:10000

dilution.Lysates/proteins: 25ug per lane.Blocking buffer: 3% nonfat dry milk in TBST.Detection: ECL

Enhanced Kit .Exposure time: 60s.