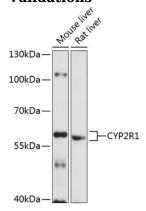

**Dilutions** 

WB 1:500 - 1:2000

**Validations** 

Western blot - CYP2R1 Polyclonal Antibody

Western blot analysis of extracts of various cell lines, using CYP2R1 antibody at 1:1000 dilution.Secondary antibody: HRP Goat Anti-Rabbit IgG (H+L) at 1:10000

dilution.Lysates/proteins: 25ug per lane.Blocking buffer: 3% nonfat dry milk in TBST.Detection: ECL

Basic Kit .Exposure time: 15s.