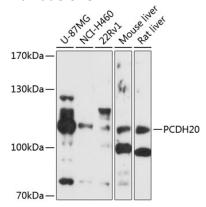

**Dilutions** 

WB 1:500 - 1:2000

**Validations** 

Western blot - PCDH20 Polyclonal Antibody

Western blot analysis of extracts of various cell lines, using PCDH20 antibody at 1:1000 dilution. Secondary antibody: HRP Goat Anti-

Rabbit IgG (H+L) at 1:10000

dilution. Lysates/proteins: 25<br/>ug per lane. Blocking buffer: 3% nonfat dry milk in TBST.<br/>Detection: ECL

Enhanced Kit .Exposure time: 90s.