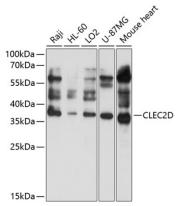

**Dilutions** 

WB 1:500 - 1:2000

**Validations** 

Western blot - CLEC2D Polyclonal Antibody

Western blot analysis of extracts of various cell lines, using CLEC2D antibody at 1:1000 dilution. Secondary antibody: HRP Goat Anti-

Rabbit IgG (H+L) at 1:10000

dilution. Lysates/proteins: 25<br/>ug per lane. Blocking buffer: 3% nonfat dry milk in TBST.<br/>Detection: ECL

Basic Kit .Exposure time: 30s.