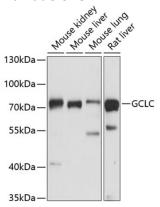

**Dilutions** 

WB 1:500 - 1:2000

**Validations** 

Western blot - GCLC Polyclonal Antibody

Western blot analysis of extracts of various cell lines, using GCLC antibody at 1:3000 dilution. Secondary antibody: HRP Goat Anti-

Rabbit IgG (H+L) at 1:10000

dilution. Lysates/proteins: 25<br/>ug per lane. Blocking buffer: 3% nonfat dry milk in TBST.<br/>Detection: ECL

Basic Kit .Exposure time: 3s.