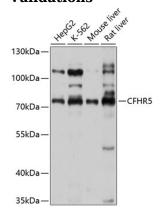

**Dilutions** 

WB 1:500 - 1:2000

**Validations** 

Western blot - CFHR5 Polyclonal Antibody

Western blot analysis of extracts of various cell lines, using CFHR5 antibody at 1:1000 dilution. Secondary antibody: HRP Goat Anti-Rabbit IgG (H+L) at 1:10000

dilution.Lysates/proteins: 25ug per lane.Blocking buffer: 3% nonfat dry milk in TBST.Detection: ECL

Basic Kit .Exposure time: 3s.