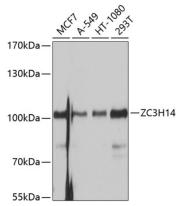

**Dilutions** 

WB 1:500 - 1:2000 IHC 1:50 - 1:200

**Validations** 

Western blot - ZC3H14 Polyclonal Antibody

Western blot analysis of extracts of various cell lines, using ZC3H14 antibody at 1:1000 dilution. Secondary antibody: HRP Goat Anti-Rabbit IgG (H+L) at 1:10000 dilution. Lysates/proteins: 25ug per lane. Blocking buffer: 3% nonfat dry milk in TBST. Detection: ECL Basic Kit . Exposure time: 1s.