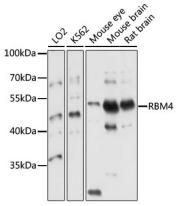

**Dilutions** 

WB 1:500 - 1:2000

**Validations** 

Western blot - RBM4 Polyclonal Antibody

Western blot analysis of extracts of various cell lines, using RBM4 antibody at 1:1000 dilution. Secondary antibody: HRP Goat Anti-Rabbit IgG (H+L) at 1:10000

dilution.Lysates/proteins: 25ug per lane.Blocking buffer: 3% nonfat dry milk in TBST.Detection: ECL

Basic Kit .Exposure time: 10s.