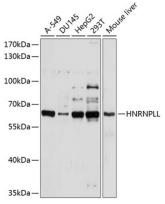

#### Validations

Western blot - HNRPLL Polyclonal Antibody

Western blot analysis of extracts of various cell lines, using HNRNPLL antibody at 1:1000 dilution.Secondary antibody: HRP Goat Anti-Rabbit IgG (H+L) at 1:10000 dilution.Lysates/proteins: 25ug per lane.Blocking buffer: 3% nonfat dry milk in TBST.Detection: ECL Basic Kit .Exposure time: 30s.