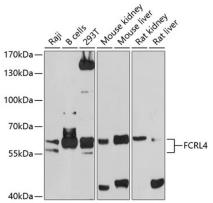

#### Validations

Western blot - FCRL4 Polyclonal Antibody

Western blot analysis of extracts of various cell lines, using FCRL4 antibody at 1:1000 dilution.Secondary antibody: HRP Goat Anti-Rabbit IgG (H+L) at 1:10000 dilution.Lysates/proteins: 25ug per lane.Blocking buffer: 3% nonfat dry milk in TBST.Detection: ECL Basic Kit .Exposure time: 90s.