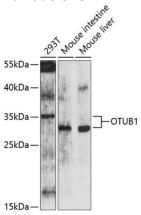

Ig Type

Rabbit IgG

**Applications** 

WB

**Dilutions** 

WB 1:500 - 1:2000

**Validations** 

Western blot - OTUB1 Polyclonal Antibody

Western blot analysis of extracts of various cell lines, using OTUB1 antibody at 1:1000 dilution. Secondary antibody: HRP Goat Anti-Rabbit IgG (H+L) at 1:10000

dilution. Lysates/proteins: 25ug per lane. Blocking buffer: 3% nonfat dry milk in TBST. Detection: ECL

Enhanced Kit .Exposure time: 90s.