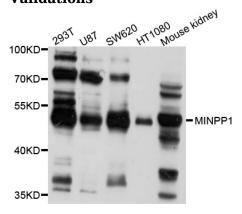

**Dilutions** 

WB 1:1000 - 1:2000

**Validations** 

Western blot - MINPP1 Polyclonal Antibody

Western blot analysis of extracts of various cell lines, using MINPP1 antibody at 1:1000 dilution. Secondary antibody: HRP Goat Anti-

Rabbit IgG (H+L) at 1:10000

dilution.Lysates/proteins: 25ug per lane.Blocking buffer: 3% nonfat dry milk in TBST.Detection: ECL

Basic Kit .Exposure time: 10s.