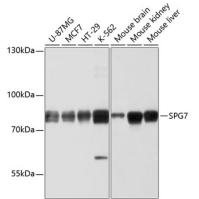

#### Validations

Western blot - SPG7 Polyclonal Antibody

Western blot analysis of extracts of various cell lines, using SPG7 antibody at 1:1000 dilution.Secondary antibody: HRP Goat Anti-Rabbit IgG (H+L) at 1:10000 dilution.Lysates/proteins: 25ug per lane.Blocking buffer: 3% nonfat dry milk in TBST.Detection: ECL Basic Kit .Exposure time: 10s.