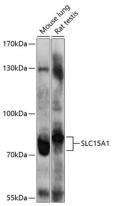

**Validations** 

Western blot - SLC15A1 Polyclonal Antibody

Western blot analysis of extracts of various cell lines, using SLC15A1 antibody at 1:1000 dilution. Secondary antibody: HRP Goat Anti-Rabbit IgG (H+L) at 1:10000

dilution. Lysates/proteins: 25ug per lane. Blocking buffer: 3% nonfat dry milk in TBST. Detection: ECL

Enhanced Kit .Exposure time: 90s.