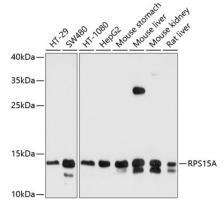

#### Validations

Western blot - RPS15A Polyclonal Antibody

Western blot analysis of extracts of various cell lines, using RPS15A antibody at 1:1000 dilution.Secondary antibody: HRP Goat Anti-Rabbit IgG (H+L) at 1:10000 dilution.Lysates/proteins: 25ug per lane.Blocking buffer: 3% nonfat dry milk in TBST.Detection: ECL Basic Kit .Exposure time: 30s.