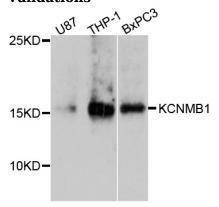

**Dilutions** 

WB 1:200 - 1:2000

**Validations** 

Western blot - KCNMB1 Polyclonal Antibody

Western blot analysis of extracts of various cell lines, using KCNMB1 antibody at 1:1000 dilution. Secondary antibody: HRP Goat Anti-Rabbit IgG (H+L) at 1:10000

dilution.Lysates/proteins: 25ug per lane.Blocking buffer: 3% nonfat dry milk in TBST.Detection: ECL

Enhanced Kit .Exposure time: 90s.