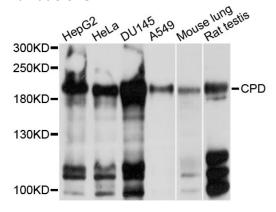

**Dilutions** 

WB 1:500 - 1:2000

**Validations** 

Western blot - CPD Polyclonal Antibody

Western blot analysis of extracts of various cell lines, using CPD antibody at 1:1000 dilution.Secondary antibody: HRP Goat Anti-Rabbit IgG (H+L) at 1:10000

dilution.Lysates/proteins: 25ug per lane.Blocking buffer: 3% nonfat dry milk in TBST.Detection: ECL

Basic Kit .Exposure time: 10s.