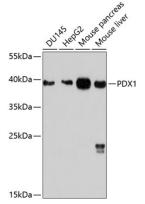

## Validations

Western blot - PDX1 Polyclonal Antibody

Western blot analysis of extracts of various cell lines, using PDX1 antibody at 1:1000 dilution.Secondary antibody: HRP Goat Anti-Rabbit IgG (H+L) at 1:10000 dilution.Lysates/proteins: 25ug per lane.Blocking buffer: 3% nonfat dry milk in TBST.Detection: ECL Basic Kit .Exposure time: 90s.