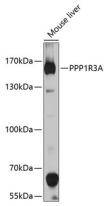

**Dilutions** 

WB 1:500 - 1:2000

**Validations** 

Western blot - PPP1R3A Polyclonal Antibody

Western blot analysis of extracts of mouse liver, using PPP1R3A antibody at 1:1000 dilution. Secondary antibody: HRP Goat Anti-Rabbit IgG (H+L) at 1:10000 dilution. Lysates/proteins: 25ug per lane. Blocking buffer: 3% nonfat dry milk in TBST. Detection: ECL