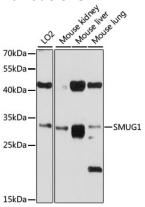

**Dilutions** 

WB 1:200 - 1:1000

**Validations** 

Western blot - SMUG1 Polyclonal Antibody

Western blot analysis of extracts of various cell lines, using SMUG1 antibody at 1:1000 dilution. Secondary antibody: HRP Goat Anti-

Rabbit IgG (H+L) at 1:10000

dilution.Lysates/proteins: 25ug per lane.Blocking buffer: 3% nonfat dry milk in TBST.Detection: ECL

Enhanced Kit .Exposure time: 30s.