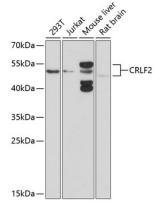

## Validations

Western blot - CRLF2 Polyclonal Antibody

Western blot analysis of extracts of various cell lines, using CRLF2 antibody at 1:1000 dilution.Secondary antibody: HRP Goat Anti-Rabbit IgG (H+L) at 1:10000 dilution.Lysates/proteins: 25ug per lane.Blocking buffer: 3% nonfat dry milk in TBST.Detection: ECL Basic Kit .Exposure time: 90s.