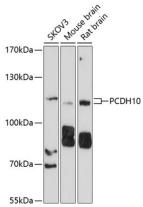

Ig Type

Rabbit IgG

**Applications** 

WB

**Dilutions** 

WB 1:200 - 1:1000

**Validations** 

Western blot - PCDH10 Polyclonal Antibody

Western blot analysis of extracts of various cell lines, using PCDH10 antibody at 1:1000 dilution.\_Secondary antibody: HRP Goat Anti-Rabbit IgG (H+L) at 1:10000 dilution.\_Lysates/proteins: 25ug per lane.\_Blocking buffer: 3% nonfat dry milk in TBST.\_Detection: ECL Enhanced Kit .\_Exposure time: 60s.