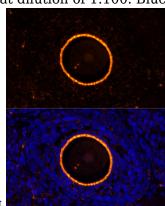

Immunofluorescence - ZP2 Polyclonal Antibody

Immunofluorescence analysis of mouse oophoroma cells using ZP2 antibody at dilution of 1:100. Blue: DAPI for nuclear staining.

Immunofluorescence - ZP2 Polyclonal Antibody

Immunofluorescence analysis of mouse oophoroma cells using ZP2 antibody at dilution of 1:100. Blue: DAPI for nuclear staining.

Immunofluorescence - ZP2 Polyclonal Antibody

Immunofluorescence analysis of mouse oophoroma cells using ZP2 antibody at dilution of 1:100. Blue: DAPI for nuclear staining.