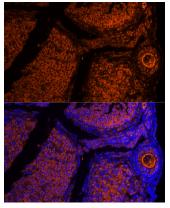

# **ZP2 Polyclonal Antibody**

Catalog Number: 160297

Immunofluorescence - ZP2 Polyclonal Antibody

Immunofluorescence analysis of mouse oophoroma cells using ZP2 antibody at dilution of 1:100. Blue: DAPI for nuclear staining.