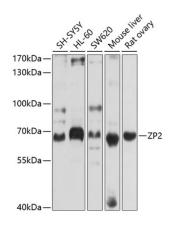

#### **Validations**

Western blot - ZP2 Polyclonal Antibody

Western blot analysis of extracts of various cell lines, using ZP2 antibody at 1:1000 dilution. Secondary antibody: HRP Goat Anti-Rabbit IgG (H+L) at 1:10000 dilution. Lysates/proteins: 25ug per lane. Blocking buffer: 3% nonfat dry milk in TBST. Detection: ECL Basic Kit . Exposure time: 10s.