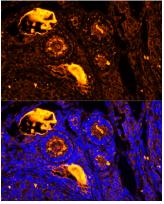

Immunofluorescence - ZP2 Polyclonal Antibody

Immunofluorescence analysis of mouse oophoroma cells using ZP2 antibody at dilution of 1:100. Blue: DAPI for nuclear staining.

Immunofluorescence - ZP2 Polyclonal Antibody

Immunofluorescence analysis of mouse oophoroma cells using ZP2 antibody at dilution of 1:100. Blue: DAPI for nuclear staining.