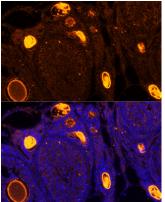

Immunofluorescence - ZP2 Polyclonal Antibody

Immunofluorescence analysis of mouse oophoroma cells using ZP2 antibody at dilution of 1:100. Blue: DAPI for nuclear staining.

Immunofluorescence - ZP2 Polyclonal Antibody

Immunofluorescence analysis of mouse oophoroma cells using ZP2 antibody at dilution of 1:100. Blue: DAPI for nuclear staining.

Immunofluorescence - ZP2 Polyclonal Antibody

Immunofluorescence analysis of mouse oophoroma cells using ZP2 antibody at dilution of 1:100. Blue: DAPI for nuclear staining.