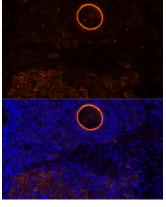

Immunofluorescence - ZP2 Polyclonal Antibody

Immunofluorescence analysis of rat oophoroma cells using ZP2 antibody at dilution of 1:100. Blue:

DAPI for nuclear staining.

# **ZP2 Polyclonal Antibody**

Catalog Number: 160297

Immunofluorescence - ZP2 Polyclonal Antibody

Immunofluorescence analysis of rat oophoroma cells using ZP2 antibody at dilution of 1:100. Blue:

DAPI for nuclear staining.