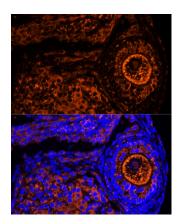

Immunofluorescence - ZP2 Polyclonal Antibody

Immunofluorescence analysis of mouse oophoroma cells using ZP2 antibody at dilution of 1:100. Blue: DAPI for nuclear staining.

Immunofluorescence - ZP2 Polyclonal Antibody