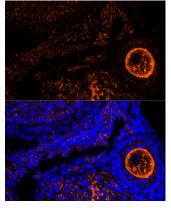

Immunofluorescence - ZP2 Polyclonal Antibody

Immunofluorescence analysis of rat oophoroma cells using ZP2 antibody at dilution of 1:100. Blue:

DAPI for nuclear staining.

# **ZP2 Polyclonal Antibody**

Catalog Number: 160297

Immunofluorescence - ZP2 Polyclonal Antibody

Immunofluorescence analysis of rat oophoroma cells using ZP2 antibody at dilution of 1:100. Blue:

DAPI for nuclear staining.