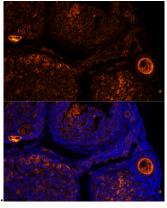

Immunofluorescence - ZP2 Polyclonal Antibody

Immunofluorescence analysis of mouse oophoroma cells using ZP2 antibody at dilution of 1:100. Blue: DAPI for nuclear staining.

Immunofluorescence - ZP2 Polyclonal Antibody

Immunofluorescence analysis of mouse oophoroma cells using ZP2 antibody at dilution of 1:100. Blue: DAPI for nuclear staining.

# **ZP2 Polyclonal Antibody**

Catalog Number: 160297

Immunofluorescence - ZP2 Polyclonal Antibody

Immunofluorescence analysis of mouse oophoroma cells using ZP2 antibody at dilution of 1:100. Blue: DAPI for nuclear staining.