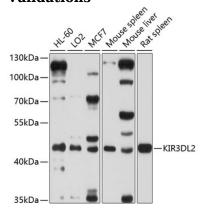

**Dilutions** 

WB 1:500 - 1:2000

**Validations** 

Western blot - KIR3DL2 Polyclonal Antibody

Western blot analysis of extracts of various cell lines, using KIR3DL2 antibody at 1:1000 dilution. Secondary antibody: HRP Goat Anti-Rabbit IgG (H+L) at 1:10000

dilution.Lysates/proteins: 25ug per lane.Blocking

buffer: 3% nonfat dry milk in TBST.Detection: ECL

Basic Kit .Exposure time: 60s.