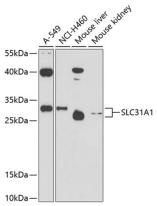

# Validations

Western blot - SLC31A1 Polyclonal Antibody

Western blot analysis of extracts of various cell lines, using SLC31A1 antibody at 1:1000 dilution.Secondary antibody: HRP Goat Anti-Rabbit IgG (H+L) at 1:10000 dilution.Lysates/proteins: 25ug per lane.Blocking buffer: 3% nonfat dry milk in TBST.Detection: ECL Basic Kit .Exposure time: 90s.