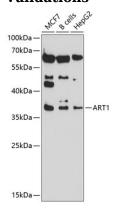

## **Validations**

Western blot - ART1 Polyclonal Antibody

Western blot analysis of extracts of various cell lines, using ART1 antibody at 1:1000 dilution. Secondary antibody: HRP Goat Anti-Rabbit IgG (H+L) at 1:10000 dilution. Lysates/proteins: 25 ug per lane. Blocking buffer: 3% nonfat dry milk in TBST. Detection: ECL

Basic Kit .Exposure time: 90s.