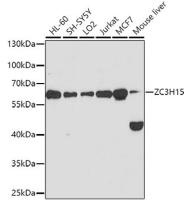

#### Validations

Western blot - ZC3H15 Polyclonal Antibody

Western blot analysis of extracts of various cell lines, using ZC3H15 antibody at 1:1000 dilution.Secondary antibody: HRP Goat Anti-Rabbit IgG (H+L) at 1:10000 dilution.Lysates/proteins: 25ug per lane.Blocking buffer: 3% nonfat dry milk in TBST.Detection: ECL Basic Kit .Exposure time: 90s.