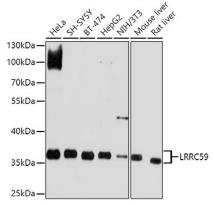

### Validations

Western blot - LRRC59 Polyclonal Antibody

Western blot analysis of extracts of various cell lines, using LRRC59 antibody at 1:1000 dilution.Secondary antibody: HRP Goat Anti-Rabbit IgG (H+L) at 1:10000 dilution.Lysates/proteins: 25ug per lane.Blocking buffer: 3% nonfat dry milk in TBST.Detection: ECL Basic Kit .Exposure time: 5s.