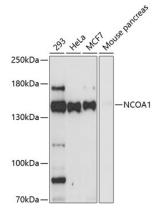

#### Validations

Western blot - NCOA1 Polyclonal Antibody

Western blot analysis of extracts of various cell lines, using NCOA1 antibody at 1:1000 dilution.Secondary antibody: HRP Goat Anti-Rabbit IgG (H+L) at 1:10000 dilution.Lysates/proteins: 25ug per lane.Blocking buffer: 3% nonfat dry milk in TBST.Detection: ECL Basic Kit .Exposure time: 90s.