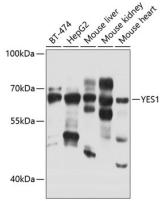

# Validations

Western blot - YES1 Polyclonal Antibody

Western blot analysis of extracts of various cell lines, using YES1 antibody at 1:1000 dilution.Secondary antibody: HRP Goat Anti-Rabbit IgG (H+L) at 1:10000 dilution.Lysates/proteins: 25ug per lane.Blocking buffer: 3% nonfat dry milk in TBST.Detection: ECL Basic Kit .Exposure time: 20s.