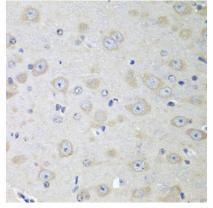

Immunohistochemistry - YES1 Polyclonal Antibody

Immunohistochemistry of paraffin-embedded mouse brain using YES1 antibody at dilution of 1:100 (40x lens).